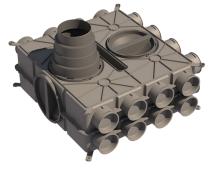

## 800 Series distribution boxes, type DB824

Build smart.

The Air Excellent air distribution system is ductwork designed to distribute air for central mechanical ventilation systems with heat recovery, used to ventilate residential and small commercial buildings. The ventilation unit is connected to the distribution boxes using insulated mass flow ducts and silencers and the semi-rigid duct is rolled out to supply fresh air to the habitable rooms and extract stale, moist air from the wet rooms.

The distribution box is an important part of the air distribution system. It controls the air capacity of the duct runs within the system. To control the air flow per duct run, adjustable air flow restrictors are mounted at the ductwork connections in the distribution box.

## Features & performance

- Superior system performance due to low pressure loss
- 24 duct run connections for all possible installations
- Tested according to TÜV SÜD Standard TAK 01-2013 (system pressure: +2000 Pa/-2000 Pa)
- Elimination of cross-talk and HRV-unit sound
- Multiple DN180-based inspection hatches with EPDM seal-ring and bayonet-locking
- Easy to clean the system and re-arrange the flow restrictors (renovation)
- Made of virgin raw PP materials

### Ease of installation

- Extremely lightweight and no sharp edges
- Can be installed on walls, on floors, behind suspended ceilings
- Integrated mounting brackets on both sides
- Mass flow ductwork connection allows vertical and horizontal installations
- Air flow restrictors are easy to place and replace due to good accessibility
- One adaptable mass flow ductwork connection for DN125, DN150, DN160 and DN180