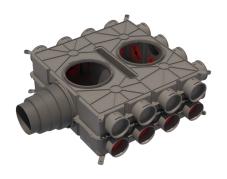

## 800 Series distribution boxes, type DB824

Build smart.

The Air Excellent air distribution system is ductwork designed to distribute air for central mechanical ventilation systems with heat recovery, used to ventilate residential and small commercial buildings. The ventilation unit is connected to the distribution boxes using insulated mass flow ducts and silencers and the semi-rigid duct is rolled out to supply fresh air to the habitable rooms and extract stale, moist air from the wet rooms.

The distribution box is an important part of the air distribution system. It controls the air capacity of the duct runs within the system. To control the air flow per duct run, adjustable air flow restrictors are mounted at the ductwork connections in the distribution box.

## Features & performance

- Superior system performance due to low pressure loss
- 24 duct run connections for all possible installations
- Tested according to TÜV SÜD Standard TAK 01-2013 (system pressure: +2000 Pa/-2000 Pa)
- Elimination of cross-talk and HRV-unit sound
- Multiple DN180-based inspection hatches with EPDM seal-ring and bayonet-locking
- Easy to clean the system and re-arrange the flow restrictors (renovation)
- Made of virgin raw PP materials