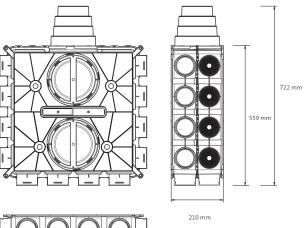

## Features & performance

- Superior system performance due to low pressure loss
- 24 duct run connections for all possible installations
- Tested according to TÜV SÜD Standard TAK 01-2013 (system pressure: +2000 Pa/-2000 Pa)
- Elimination of cross-talk and HRV-unit sound
- Multiple DN180-based inspection hatches with EPDM seal-ring and bayonet-locking
- Easy to clean the system and re-arrange the flow restrictors (renovation)
- Made of virgin raw PP materials

### Ease of installation

- Extremely lightweight and no sharp edges
- Can be installed on walls, on floors, behind suspended ceilings
- Integrated mounting brackets on both sides
- Mass flow ductwork connection allows vertical and horizontal installations
- Air flow restrictors are easy to place and replace due to good accessibility
- One adaptable mass flow ductwork connection for DN125, DN150, DN160 and DN180