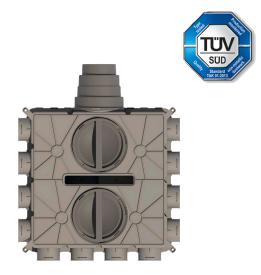

## 800 Series distribution boxes, type DB824

Build smart.

The Air Excellent air distribution system is ductwork designed to distribute air for central mechanical ventilation systems with heat recovery, used to ventilate residential and small commercial buildings. The ventilation unit is connected to the distribution boxes using insulated mass flow ducts and silencers and the semi-rigid duct is rolled out to supply fresh air to the habitable rooms and extract stale, moist air from the wet rooms.

The distribution box is an important part of the air distribution system. It controls the air capacity of the duct runs within the system. To control the air flow per duct run, adjustable air flow restrictors are mounted at the ductwork connections in the distribution box.

## Features & performance

- Superior system performance due to low pressure loss
- 24 duct run connections for all possible installations
- Tested according to TÜV SÜD Standard TAK 01-2013 (system pressure: +2000 Pa/-2000 Pa)
- Elimination of cross-talk and HRV-unit sound
- Multiple DN180-based inspection hatches with EPDM seal-ring and bayonet-locking
- Easy to clean the system and re-arrange the flow restrictors (renovation)
- Made of virgin raw PP materials

### Ease of installation

- Extremely lightweight and no sharp edges
- Can be installed on walls, on floors, behind suspended ceilings
- Integrated mounting brackets on both sides
- Mass flow ductwork connection allows vertical and horizontal installations
- Air flow restrictors are easy to place and replace due to good accessibility
- One adaptable mass flow ductwork connection for DN125, DN150, DN160 and DN180