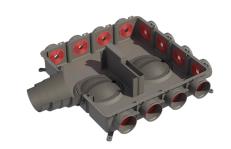

## 800 Series distribution boxes, type DB824

Build smart.

The Air Excellent air distribution system is ductwork designed to distribute air for central mechanical ventilation systems with heat recovery, used to ventilate residential and small commercial buildings. The ventilation unit is connected to the distribution boxes using insulated mass flow ducts and silencers and the semi-rigid duct is rolled out to supply fresh air to the habitable rooms and extract stale, moist air from the wet rooms.

The distribution box is an important part of the air distribution system. It controls the air capacity of the duct runs within the system. To control the air flow per duct run, adjustable air flow restrictors are mounted at the ductwork connections in the distribution box.

## Features & performance

- Superior system performance due to low pressure loss
- 24 duct run connections for all possible installations
- Tested according to TÜV SÜD Standard TAK 01-2013 (system pressure: +2000 Pa/-2000 Pa)
- Elimination of cross-talk and HRV-unit sound
- Multiple DN180-based inspection hatches with EPDM seal-ring and bayonet-locking
- Easy to clean the system and re-arrange the flow restrictors (renovation)
- Made of virgin raw PP materials